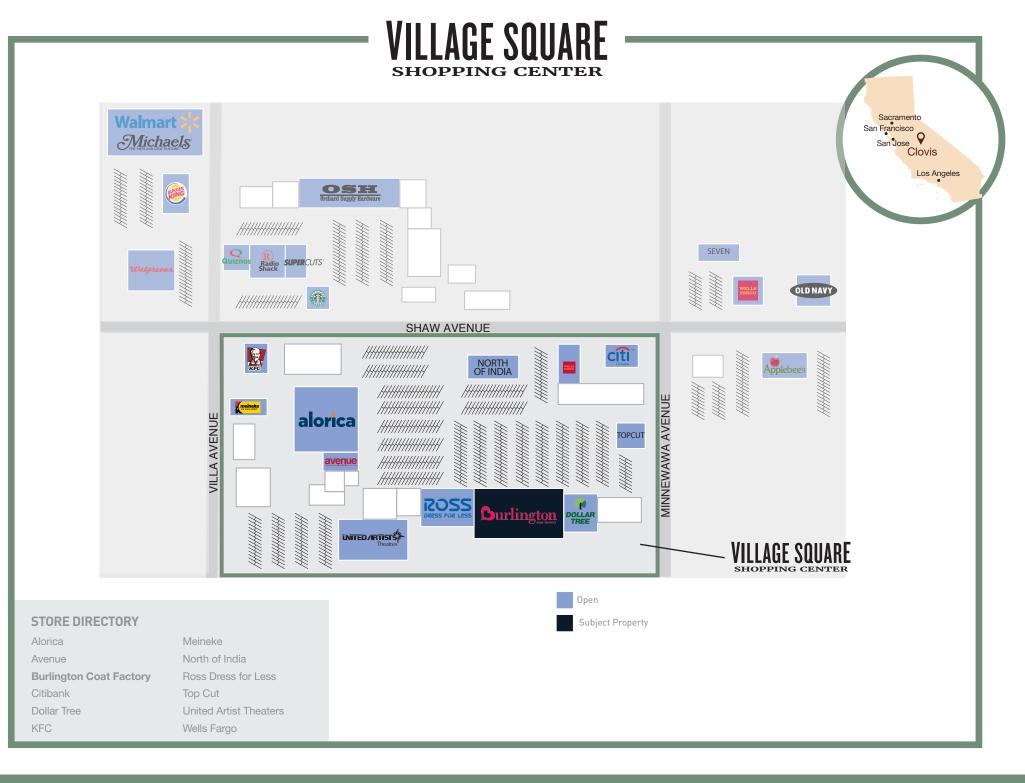

## VILLAGE SQUARE SHOPPING CENTER

70 W. Shaw Ave, Clovis, California 93612

In a busy center that already included strong national tenants Dollar Tree, Ross Dress for Less, and United Artist Theaters, Gryphon Capital envisioned the opportunity to transform a former VONS Grocery Store into an approximately 50,000 SF Burlington Coat Factory. Opened in 2013, this proven retailer joined a thriving neighborhood that boasts a Walmart, Old Navy, Michael's, Fitness 19, Autozone, Radio Shack, Starbuck's, Burger King, KFC, Applebees, and Olive Garden, to name a few. Burlington Coat Factory is a strong anchor in a bustling retail neighborhood