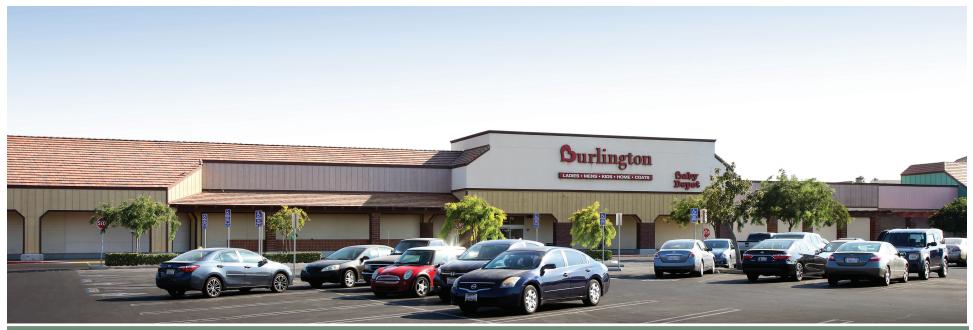

## VILLAGE SQUARE SHOPPING CENTER

70 W. Shaw Ave, Clovis, California 93612

In a busy center that already included strong national tenants Dollar Tree, Ross Dress for Less, and United Artist Theaters, Gryphon Capital envisioned the opportunity to transform a former VONS Grocery Store into an approximately 50,000 SF Burlington Coat Factory. Opened in 2013, this proven retailer joined a thriving neighborhood that boasts a Walmart, Old Navy, Michael's, Fitness 19, Autozone, Radio Shack, Starbuck's, Burger King, KFC, Applebees, and Olive Garden, to name a few. Burlington Coat Factory is a strong anchor in a bustling retail neighborhood