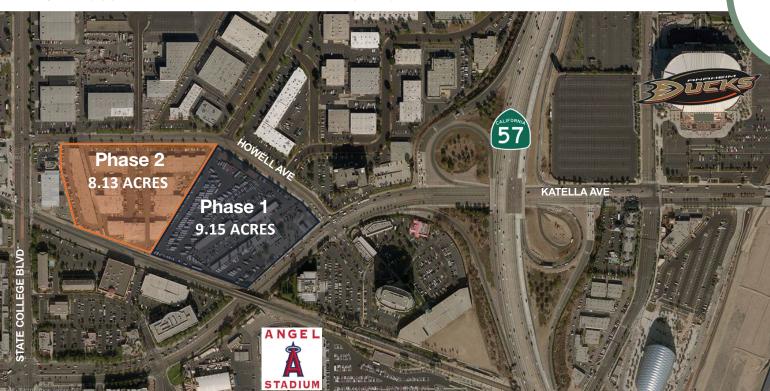

SWC of E Katella and E Howell Ave., Anaheim, CA 92806

S Disneyland (approx. 2 miles from Stadium Marketplace)

## TYPE:

Phase 1: Retail/Restaurant/ Community Services Phase 2: Industrial Reuse

## SIZE:

**Phase 1:** 9.15 Acres **Phase 2:** 8.13 Acres

## **HIGHLIGHTS**

- Directly adjacent to Angel Stadium of Anaheim which hosts professional baseball as well as college football games, National Football League pre-season games, concerts and other events including AMA Supercross Championship races.
- Minutes from ARTIC which services Metrolink Orange County Line and Amtrak Pacific Surfliner and provides access to the stadium, and Disneyland.
- Directly across Hwy 57 from the Honda Center
- Approximately 2 miles from Disneyland
- Satisfies a strong need for smaller, necessity-based shopping opportunities