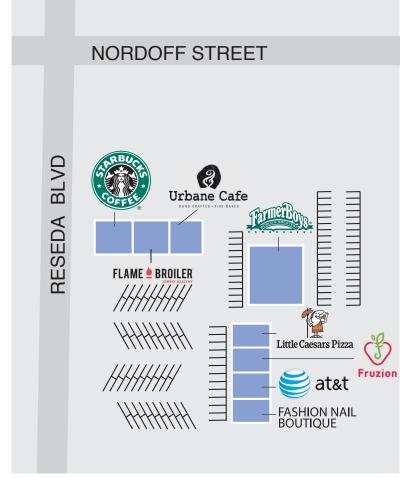

Orchard at University Square is a prominent retail project adjacent to Cal State Northridge. This bustling center is located in an established food & service corridor, and includes a drive-through Starbucks, a drive-throughFarmer Boys, Fruzion, Urbane Café, Flame Broiler and AT&T. With the nearby student population of 36,000 and the adjacent intersection with 89,745 cars per day, Orchard at Univerity Square has one of the most desirable locations in North Los Angeles.

## **STORE DIRECTORY**

AT&T Fruzion

Farmer Boys Little Caesars Pizza
Fashion Nail Boutique Starbucks Coffee
Flame Broiler Urbane Cafe