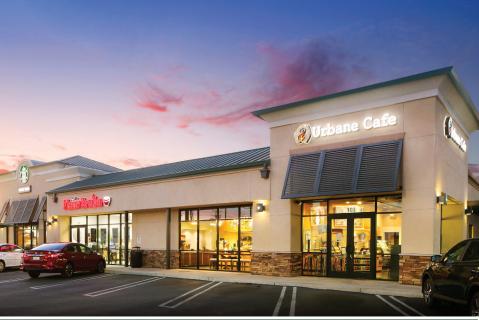

Orchard at University Square is a prominent retail project adjacent to Cal State Northridge. This bustling center is located in an established food & service corridor, and includes a drive-through Starbucks, a drive-throughFarmer Boys, Fruzion, Urbane Café, Flame Broiler and AT&T. With the nearby student population of 36,000 and the adjacent intersection with 89,745 cars per day, Orchard at Univerity Square has one of the most desirable locations in North Los Angeles.

## **STORE DIRECTORY**

AT&T Fruzion

Farmer Boys Little Caesars Pizza
Fashion Nail Boutique Starbucks Coffee
Flame Broiler Urbane Cafe