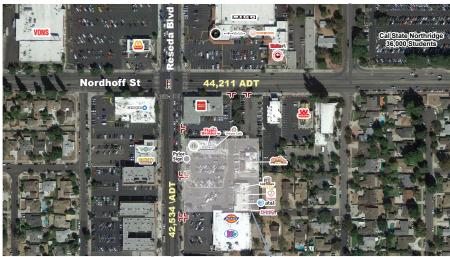

Orchard at University Square is a prominent retail project adjacent to Cal State Northridge. This bustling center is located in an established food & service corridor, and includes a drive-through Starbucks, a drive-throughFarmer Boys, Fruzion, Urbane Café, Flame Broiler and AT&T. With the nearby student population of 36,000 and the adjacent intersection with 89,745 cars per day, Orchard at Univerity Square has one of the most desirable locations in North Los Angeles.