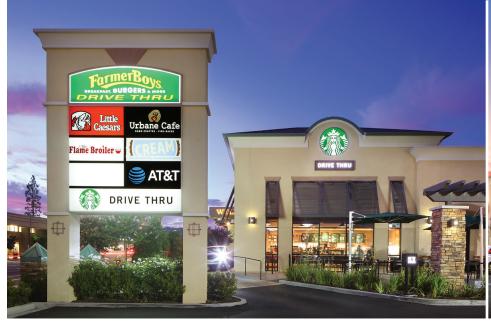

Orchard at University Square is a prominent retail project adjacent to Cal State Northridge. This bustling center is located in an established food & service corridor, and includes a drive-through Starbucks, a drive-throughFarmer Boys, Fruzion, Urbane Café, Flame Broiler and AT&T. With the nearby student population of 36,000 and the adjacent intersection with 89,745 cars per day, Orchard at Univerity Square has one of the most desirable locations in North Los Angeles.

## **STORE DIRECTORY**

AT&T Fruzion

Farmer Boys Little Caesars Pizza
Fashion Nail Boutique Starbucks Coffee
Flame Broiler Urbane Cafe