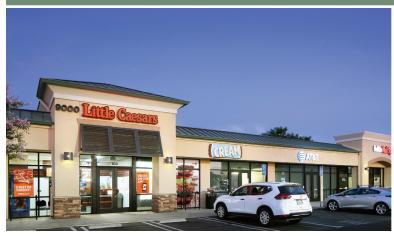

Orchard at University Square is a prominent retail project adjacent to Cal State Northridge. This bustling center is located in an established food & service corridor, and includes a drive-through Starbucks, a drive-throughFarmer Boys, Fruzion, Urbane Café, Flame Broiler and AT&T. With the nearby student population of 36,000 and the adjacent intersection with 89,745 cars per day, Orchard at Univerity Square has one of the most desirable locations in North Los Angeles.

## **STORE DIRECTORY**

AT&T Fruzion

Farmer Boys Little Caesars Pizza
Fashion Nail Boutique Starbucks Coffee
Flame Broiler Urbane Cafe