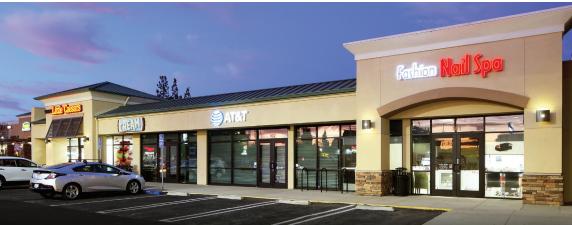

Orchard at University Square is a prominent retail project adjacent to Cal State Northridge. This bustling center is located in an established food & service corridor, and includes a drive-through Starbucks, a drive-throughFarmer Boys, Fruzion, Urbane Café, Flame Broiler and AT&T. With the nearby student population of 36,000 and the adjacent intersection with 89,745 cars per day, Orchard at Univerity Square has one of the most desirable locations in North Los Angeles.